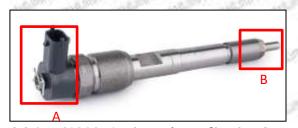

#### 2.1.0445120371 Injector's Part Number Location

1) E.g.: The injector part number see as follows

| No.      | Name                                       |
|----------|--------------------------------------------|
| A CALLED | brand, logo, part number,<br>series number |
| В        | nozzle part number                         |