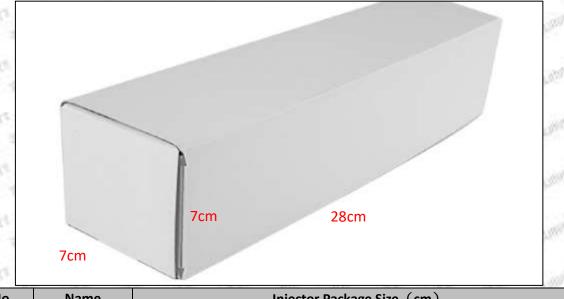

#### 1.5.0445120371 Injector's Specifications and Dimensions

Injector Size: 21 cm\*7 cm \*6 cm = 882cm3 (L\*W\*H=V)

**Injector Net Weight:** 0.45kg

Gross Weight: 0.6kg

Injector Quality: China Made Brand New Injector Package Size: 28cm\*7 cm \*7 cm = 1371 cm<sup>3</sup>
Injector Type: Diesel Common Rail Injector

# (2) Injector Box Size

| No. | Name         | Injector Package Size (cm) |
|-----|--------------|----------------------------|
| 1   | Injector Box | 28*7*7                     |