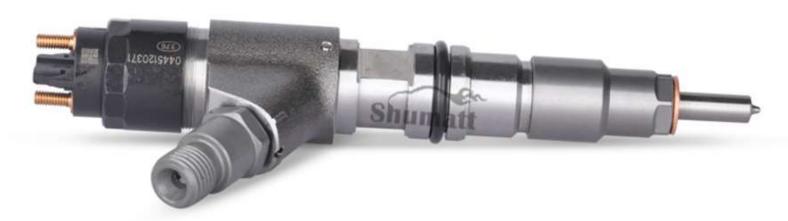

# 0445120371 Injector CRIN2-16 Technical File

SKU: G1W20445120371

# 0445120371 Injector CRIN2-16 Technical File

### 1.1.0445120371 Injector's Basic Information

| Title | China made new high quality diesel injector 0445120371 fuel injector |
|-------|----------------------------------------------------------------------|
| SKU   | G1W20445120371                                                       |